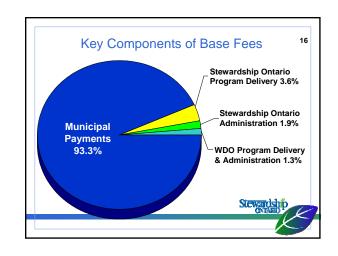

# 













| Material Categories      | Base 2007 Fees<br>(Revised)<br>(\$/tonne) | Base 2007 Fees<br>(Previous)<br>(\$/tonne) |
|--------------------------|-------------------------------------------|--------------------------------------------|
| CNA/OCNA News            | 7.29                                      | 7.59                                       |
| Other News               | 7.04                                      | 6.91                                       |
| OMB                      | 20.79                                     | 14.62                                      |
| OTB                      | 20.79                                     | 13.21                                      |
| Other Printed Paper      | 20.79