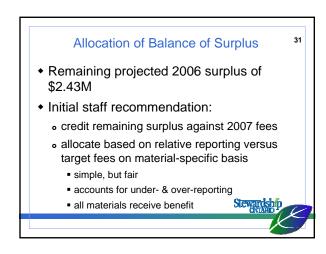

## Surplus Allocation Input Requested by Board

44

## Do you support?

- Recommended distribution of projected 2006 operating surplus (above that allocated to the reserve fund) in 2007 fees
- The recommended allocation method based on relative under- and overreporting by each material
- ◆ If not, what is your recommendation?