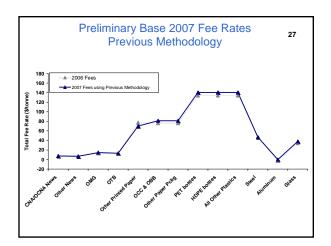

# 

| Material Categories      | Base 2007 Fees<br>(Revised)<br>(\$/tonne) | Base 2007 Fees<br>(Previous)<br>(\$/tonne) |
|--------------------------|-------------------------------------------|--------------------------------------------|
| CNA/OCNA News            | 7.29                                      | 7.59                                       |
| Other News               | 7.04                                      | 6.91                                       |
| OMB                      | 20.79                                     | 14.62                                      |
| OTB                      | 20.79                                     | 13.21                                      |
| Other Printed Paper      | 20.79                                     | 70.13                                      |
| OCC & OBB                | 78.36                                     | 81.25                                      |
| Other Paper Packaging    | 111.22                                    | 81.25                                      |
| PET bottles              | 126.10                                    | 140.59                                     |
| HDPE bottles             | 108.60                                    | 140.59                                     |
| Other Plastics           | 162.89                                    | 140.59                                     |
| Steel                    | 47.62                                     | 46.83                                      |
| Al Food & Beverage Cans  | -17.15                                    | -6.42                                      |
| Other Aluminum Packaging | 64.07                                     | 65.58                                      |
| Flint Glass              | 37.51                                     | 37.11                                      |
| Coloured Glass           | 39.53                                     | 39.68                                      |