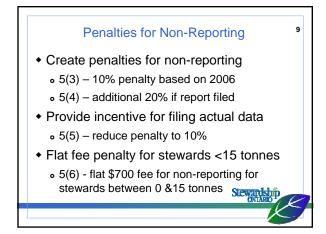

# 

| Material Categories      | Base 2007 Fees<br>(Revised)<br>(\$/tonne) | Base 2007 Fees<br>(Previous)<br>(\$/tonne) |
|--------------------------|-------------------------------------------|--------------------------------------------|
| CNA/OCNA News            | 7.29                                      | 7.59                                       |
| Other News               | 7.04                                      | 6.91                                       |
| OMB                      | 20.79                                     | 14.62                                      |
| OTB                      | 20.79                                     | 13.21                                      |
| Other Printed Paper      | 20.79                                     | 70.13                                      |
| OCC & OBB                | 78.36                                     | 81.25                                      |
| Other Paper Packaging    | 111.22                                    | 81.25                                      |
| PET bottles              | 126.10                                    | 140.59                                     |
| HDPE bottles             | 108.60                                    | 140.59                                     |
| Other Plastics           | 162.89                                    | 140.59                                     |
| Steel                    | 47.62                                     | 46.83                                      |
| Al Food & Beverage Cans  | -17.15                                    | -6.42                                      |
| Other Aluminum Packaging | 64.07                                     | 65.58                                      |
| Flint Glass              | 37.51                                     | 37.11                                      |
| Coloured Glass           | 39.53                                     | 39.68                                      |