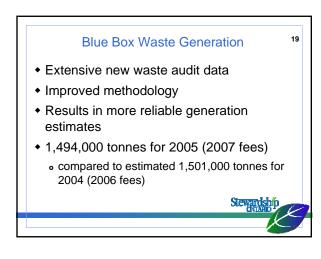

#### Market Development Input Requested by Board

43

#### Do you support?

- 1) Recommended strategies for plastics & paper composites market development involving:
  - modest investments for 2007 by stewards of materials affected, as outlined
  - action-oriented investigation & likely leading to additional material-specific fees to support investments as necessary in future
- A more aggressive approach involving committing significant funds to support identification of opportunities & immediate investment in solutions
- Do nothing more than current activities involves support for very modest preliminary planning for plastics & nothing for paper composites.