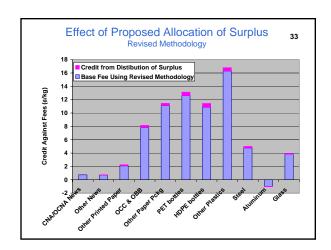

# 

| Material Categories      | Base 2007 Fees<br>(Revised)<br>(\$/tonne) | Base 2007 Fees<br>(Previous)<br>(\$/tonne) |
|--------------------------|-------------------------------------------|--------------------------------------------|
| CNA/OCNA News            | 7.29                                      | 7.59                                       |
| Other News               | 7.04                                      | 6.91                                       |
| OMB                      | 20.79                                     | 14.62                                      |
| OTB                      | 20.79                                     | 13.21                                      |
| Other Printed Paper      | 20.79                                     | 70.13                                      |
| OCC & OBB                | 78.36                                     | 81.25                                      |
| Other Paper Packaging    | 111.22                                    | 81.25                                      |
| PET bottles              | 126.10                                    | 140.59                                     |
| HDPE bottles             | 108.60                                    | 140.59                                     |
| Other Plastics           | 162.89                                    | 140.59                                     |
| Steel                    | 47.62                                     | 46.83                                      |
| Al Food & Beverage Cans  | -17.15                                    | -6.42                                      |
| Other Aluminum Packaging | 64.07                                     | 65.58                                      |
| Flint Glass              | 37.51                                     | 37.11                                      |
| Coloured Glass           | 39.53                                     | 39.68                                      |

# Total Fee Rates with Recommended Fees

45

| Material Categories      |         | 2006 Fees<br>(\$/tonne) | 2007 Fees<br>(Revised)<br>(\$/tonne) | 2007 Fees<br>(Previous)<br>(\$/tonne) |
|--------------------------|---------|-------------------------|--------------------------------------|---------------------------------------|
| CNA/OCNA News            | In-kind | 5.47                    | 3.41                                 | 6.05                                  |
|                          | Cash    | 1.82                    | 3.88                                 | 1.50                                  |
| Other News               |         | 7.33                    | 6.96                                 | 6.68                                  |
| OMG                      |         | 14.81                   | 19.20                                | 14.21                                 |
| ОТВ                      |         | 11.90                   | 19.20                                | 12.84                                 |
| Other Printed Paper      |         | 79.60                   | 19.20                                | 67.40                                 |
| OCC & OBB                |         | 76.73                   | 75.35                                | 78.56                                 |
| Other Paper Pckg         |         | 76.73                   | 110.39                               | 78.56                                 |
| PET bottles              |         | 135.56                  | 120.91                               | 136.75                                |
| HDPE bottles             |         | 135.56                  | 102.88                               | 136.75                                |
| Other Plastics           |         | 135.56                  | 159.79                               | 136.75                                |
| Steel                    |         | 46.01                   | 45.31                                | 44.51                                 |
| Al Food & Beverage Cans  |         | -4.76                   | -17.34                               | -6.62                                 |
| Other Aluminum Packaging |         | 35.77                   | 63.15                                | 64.66                                 |
| Flint Glass              |         | 33.09                   | 36.13                                | 35.73                                 |
| Coloured Glass           |         | 36.02                   | 38.29                                | 38.44                                 |