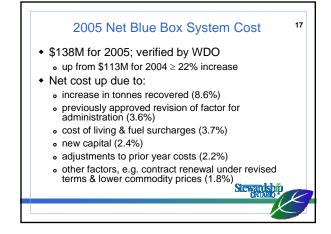

# 

| Material Categories      | Base 2007 Fees<br>(Revised)<br>(\$/tonne) | Base 2007 Fees<br>(Previous)<br>(\$/tonne) |
|--------------------------|-------------------------------------------|--------------------------------------------|
| CNA/OCNA News            | 7.29                                      | 7.59                                       |
| Other News               | 7.04                                      | 6.91                                       |
| OMB                      | 20.79                                     | 14.62                                      |
| OTB                      | 20.79                                     | 13.21                                      |
| Other Printed Paper      | 20.79                                     | 70.13                                      |
| OCC & OBB                | 78.36                                     | 81.25                                      |
| Other Paper Packaging    | 111.22                                    | 81.25                                      |
| PET bottles              | 126.10                                    | 140.59                                     |
| HDPE bottles             | 108.60                                    | 140.59                                     |
| Other Plastics           | 162.89                                    | 140.59                                     |
| Steel                    | 47.62                                     | 46.83                                      |
| Al Food & Beverage Cans  | -17.15                                    | -6.42                                      |
| Other Aluminum Packaging | 64.07                                     | 65.58                                      |
| Flint Glass              | 37.51                                     | 37.11                                      |
| Coloured Glass           | 39.53                                     | 39.68                                      |