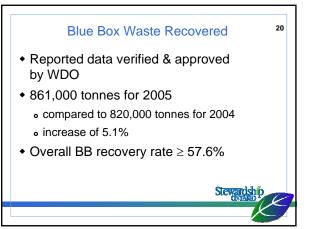

# Total Fee Rates with Recommended Fees

45

| Material Categories      |         | 2006 Fees<br>(\$/tonne) | 2007 Fees<br>(Revised)<br>(\$/tonne) | 2007 Fees<br>(Previous)<br>(\$/tonne) |
|--------------------------|---------|-------------------------|--------------------------------------|---------------------------------------|
| CNA/OCNA News            | In-kind | 5.47                    | 3.41                                 | 6.05                                  |
|                          | Cash    | 1.82                    | 3.88                                 | 1.50                                  |
| Other News               |         | 7.33                    | 6.96                                 | 6.68                                  |
| OMG                      |         | 14.81                   | 19.20                                | 14.21                                 |
| ОТВ                      |         | 11.90                   | 19.20                                | 12.84                                 |
| Other Printed Paper      |         | 79.60                   | 19.20                                | 67.40                                 |
| OCC & OBB                |         | 76.73                   | 75.35                                | 78.56                                 |
| Other Paper Pckg         |         | 76.73                   | 110.39                               | 78.56                                 |
| PET bottles              |         | 135.56                  | 120.91                               | 136.75                                |
| HDPE bottles             |         | 135.56                  | 102.88                               | 136.75                                |
| Other Plastics           |         | 135.56                  | 159.79                               | 136.75                                |
| Steel                    |         | 46.01                   | 45.31                                | 44.51                                 |
| Al Food & Beverage Cans  |         | -4.76                   | -17.34                               | -6.62                                 |
| Other Aluminum Packaging |         | 35.77                   | 63.15                                | 64.66                                 |
| Flint Glass              |         | 33.09                   | 36.13                                | 35.73                                 |
| Coloured Glass           |         | 36.02                   | 38.29                                | 38.44                                 |