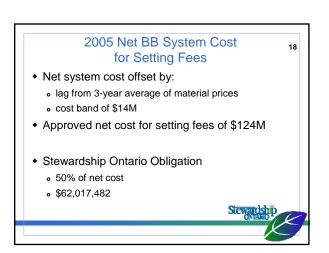

## Surplus Allocation Input Requested by Board

44

## Do you support?

- Recommended distribution of projected 2006 operating surplus (above that allocated to the reserve fund) in 2007 fees
- The recommended allocation method based on relative under- and overreporting by each material
- ◆ If not, what is your recommendation?