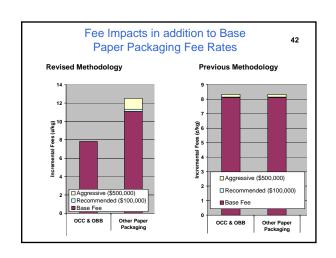

# 

| Material Categories      | Base 2007 Fees<br>(Revised)<br>(\$/tonne) | Base 2007 Fees<br>(Previous)<br>(\$/tonne) |
|--------------------------|-------------------------------------------|--------------------------------------------|
| CNA/OCNA News            | 7.29                                      | 7.59                                       |
| Other News               | 7.04                                      | 6.91                                       |
| OMB                      | 20.79                                     | 14.62                                      |
| OTB                      | 20.79                                     | 13.21                                      |
| Other Printed Paper      | 20.79                                     | 70.13                                      |
| OCC & OBB                | 78.36                                     | 81.25                                      |
| Other Paper Packaging    | 111.22                                    | 81.25                                      |
| PET bottles              | 126.10                                    | 140.59                                     |
| HDPE bottles             | 108.60                                    | 140.59                                     |
| Other Plastics           | 162.89                                    | 140.59                                     |
| Steel                    | 47.62                                     | 46.83                                      |
| Al Food & Beverage Cans  | -17.15                                    | -6.42                                      |
| Other Aluminum Packaging | 64.07                                     | 65.58                                      |
| Flint Glass              | 37.51                                     | 37.11                                      |
| Coloured Glass           | 39.53                                     | 39.68                                      |

# Total Fee Rates with Recommended Fees

45

| Material Categories      |         | 2006 Fees<br>(\$/tonne) | 2007 Fees<br>(Revised)<br>(\$/tonne) | 2007 Fees<br>(Previous)<br>(\$/tonne) |
|--------------------------|---------|-------------------------|--------------------------------------|---------------------------------------|
| CNA/OCNA News            | In-kind | 5.47                    | 3.41                                 | 6.05                                  |
|                          | Cash    | 1.82                    | 3.88                                 | 1.50                                  |
| Other News               |         | 7.33                    | 6.96                                 | 6.68                                  |
| OMG                      |         | 14.81                   | 19.20                                | 14.21                                 |
| ОТВ                      |         | 11.90                   | 19.20                                | 12.84                                 |
| Other Printed Paper      |         | 79.60                   | 19.20                                | 67.40                                 |
| OCC & OBB                |         | 76.73                   | 75.35                                | 78.56                                 |
| Other Paper Pckg         |         | 76.73                   | 110.39                               | 78.56                                 |
| PET bottles              |         | 135.56                  | 120.91                               | 136.75                                |
| HDPE bottles             |         | 135.56                  | 102.88                               | 136.75                                |
| Other Plastics           |         | 135.56                  | 159.79                               | 136.75                                |
| Steel                    |         | 46.01                   | 45.31                                | 44.51                                 |
| Al Food & Beverage Cans  |         | -4.76                   | -17.34                               | -6.62                                 |
| Other Aluminum Packaging |         | 35.77                   | 63.15                                | 64.66                                 |
| Flint Glass              |         | 33.09                   | 36.13                                | 35.73                                 |
| Coloured Glass           |         | 36.02                   | 38.29                                | 38.44                                 |