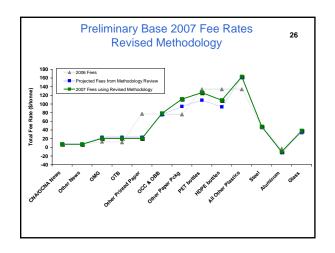

# 

| Material Categories      | Base 2007 Fees<br>(Revised)<br>(\$/tonne) | Base 2007 Fees<br>(Previous)<br>(\$/tonne) |
|--------------------------|-------------------------------------------|--------------------------------------------|
| CNA/OCNA News            | 7.29                                      | 7.59                                       |
| Other News               | 7.04                                      | 6.91                                       |
| OMB                      | 20.79                                     | 14.62                                      |
| OTB                      | 20.79                                     | 13.21                                      |
| Other Printed Paper      | 20.79                                     | 70.13                                      |
| OCC & OBB                | 78.36                                     | 81.25                                      |
| Other Paper Packaging    | 111.22                                    | 81.25                                      |
| PET bottles              | 126.10                                    | 140.59                                     |
| HDPE bottles             | 108.60                                    | 140.59                                     |
| Other Plastics           | 162.89                                    | 140.59                                     |
| Steel                    | 47.62                                     | 46.83                                      |
| Al Food & Beverage Cans  | -17.15                                    | -6.42                                      |
| Other Aluminum Packaging | 64.07                                     | 65.58                                      |
| Flint Glass              | 37.51                                     | 37.11                                      |
| Coloured Glass           | 39.53                                     | 39.68                                      |