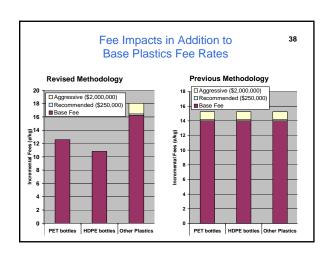

# 

| Material Categories      | Base 2007 Fees<br>(Revised)<br>(\$/tonne) | Base 2007 Fees<br>(Previous)<br>(\$/tonne) |
|--------------------------|-------------------------------------------|--------------------------------------------|
| CNA/OCNA News            | 7.29                                      | 7.59                                       |
| Other News               | 7.04                                      | 6.91                                       |
| OMB                      | 20.79                                     | 14.62                                      |
| OTB                      | 20.79                                     | 13.21                                      |
| Other Printed Paper      | 20.79                                     | 70.13                                      |
| OCC & OBB                | 78.36                                     | 81.25                                      |
| Other Paper Packaging    | 111.22                                    | 81.25                                      |
| PET bottles              | 126.10                                    | 140.59                                     |
| HDPE bottles             | 108.60                                    | 140.59                                     |
| Other Plastics           | 162.89                                    | 140.59                                     |
| Steel                    | 47.62                                     | 46.83                                      |
| Al Food & Beverage Cans  | -17.15                                    | -6.42                                      |
| Other Aluminum Packaging | 64.07                                     | 65.58                                      |
| Flint Glass              | 37.51                                     | 37.11                                      |
| Coloured Glass           | 39.53                                     | 39.68                                      |

# Total Fee Rates with Recommended Fees

45

| Material Categories      |         | 2006 Fees<br>(\$/tonne) | 2007 Fees<br>(Revised)<br>(\$/tonne) | 2007 Fees<br>(Previous)<br>(\$/tonne) |
|--------------------------|---------|-------------------------|--------------------------------------|---------------------------------------|
| CNA/OCNA News            | In-kind | 5.47                    | 3.41                                 | 6.05                                  |
|                          | Cash    | 1.82                    | 3.88                                 | 1.50                                  |
| Other News               |         | 7.33                    | 6.96                                 | 6.68                                  |
| OMG                      |         | 14.81                   | 19.20                                | 14.21                                 |
| ОТВ                      |         | 11.90                   | 19.20                                | 12.84                                 |
| Other Printed Paper      |         | 79.60                   | 19.20                                | 67.40                                 |
| OCC & OBB                |         | 76.73                   | 75.35                                | 78.56                                 |
| Other Paper Pckg         |         | 76.73                   | 110.39                               | 78.56                                 |
| PET bottles              |         | 135.56                  | 120.91                               | 136.75                                |
| HDPE bottles             |         | 135.56                  | 102.88                               | 136.75                                |
| Other Plastics           |         | 135.56                  | 159.79                               | 136.75                                |
| Steel                    |         | 46.01                   | 45.31                                | 44.51                                 |
| Al Food & Beverage Cans  |         | -4.76                   | -17.34                               | -6.62                                 |
| Other Aluminum Packaging |         | 35.77                   | 63.15                                | 64.66                                 |
| Flint Glass              |         | 33.09                   | 36.13                                | 35.73                                 |
| Coloured Glass           |         | 36.02                   | 38.29                                | 38.44                                 |