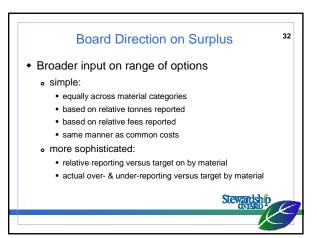

## Surplus Allocation Input Requested by Board

44

## Do you support?

- Recommended distribution of projected 2006 operating surplus (above that allocated to the reserve fund) in 2007 fees
- The recommended allocation method based on relative under- and overreporting by each material
- ◆ If not, what is your recommendation?