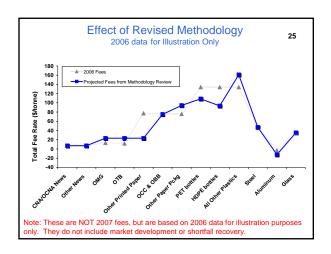

# 

| Material Categories      | Base 2007 Fees<br>(Revised)<br>(\$/tonne) | Base 2007 Fees<br>(Previous)<br>(\$/tonne) |
|--------------------------|-------------------------------------------|--------------------------------------------|
| CNA/OCNA News            | 7.29                                      | 7.59                                       |
| Other News               | 7.04                                      | 6.91                                       |
| OMB                      | 20.79                                     | 14.62                                      |
| OTB                      | 20.79                                     | 13.21                                      |
| Other Printed Paper      | 20.79                                     | 70.13                                      |
| OCC & OBB                | 78.36                                     | 81.25                                      |
| Other Paper Packaging    | 111.22                                    | 81.25                                      |
| PET bottles              | 126.10                                    | 140.59                                     |
| HDPE bottles             | 108.60                                    | 140.59                                     |
| Other Plastics           | 162.89                                    | 140.59                                     |
| Steel                    | 47.62                                     | 46.83                                      |
| Al Food & Beverage Cans  | -17.15                                    | -6.42                                      |
| Other Aluminum Packaging | 64.07                                     | 65.58                                      |
| Flint Glass              | 37.51                                     | 37.11                                      |
| Coloured Glass           | 39.53                                     | 39.68                                      |

# Total Fee Rates with Recommended Fees

45

| Material Categories      |         | 2006 Fees<br>(\$/tonne) | 2007 Fees<br>(Revised)<br>(\$/tonne) | 2007 Fees<br>(Previous)<br>(\$/tonne) |
|--------------------------|---------|-------------------------|--------------------------------------|---------------------------------------|
| CNA/OCNA News            | In-kind | 5.47                    | 3.41                                 | 6.05                                  |
|                          | Cash    | 1.82                    | 3.88                                 | 1.50                                  |
| Other News               |         | 7.33                    | 6.96                                 | 6.68                                  |
| OMG                      |         | 14.81                   | 19.20                                | 14.21                                 |
| ОТВ                      |         | 11.90                   | 19.20                                | 12.84                                 |
| Other Printed Paper      |         | 79.60                   | 19.20                                | 67.40                                 |
| OCC & OBB                |         | 76.73                   | 75.35                                | 78.56                                 |
| Other Paper Pckg         |         | 76.73                   | 110.39                               | 78.56                                 |
| PET bottles              |         | 135.56                  | 120.91                               | 136.75                                |
| HDPE bottles             |         | 135.56                  | 102.88                               | 136.75                                |
| Other Plastics           |         | 135.56                  | 159.79                               | 136.75                                |
| Steel                    |         | 46.01                   | 45.31                                | 44.51                                 |
| Al Food & Beverage Cans  |         | -4.76                   | -17.34                               | -6.62                                 |
| Other Aluminum Packaging |         | 35.77                   | 63.15                                | 64.66                                 |
| Flint Glass              |         | 33.09                   | 36.13                                | 35.73                                 |
| Coloured Glass           |         | 36.02                   | 38.29                                | 38.44                                 |