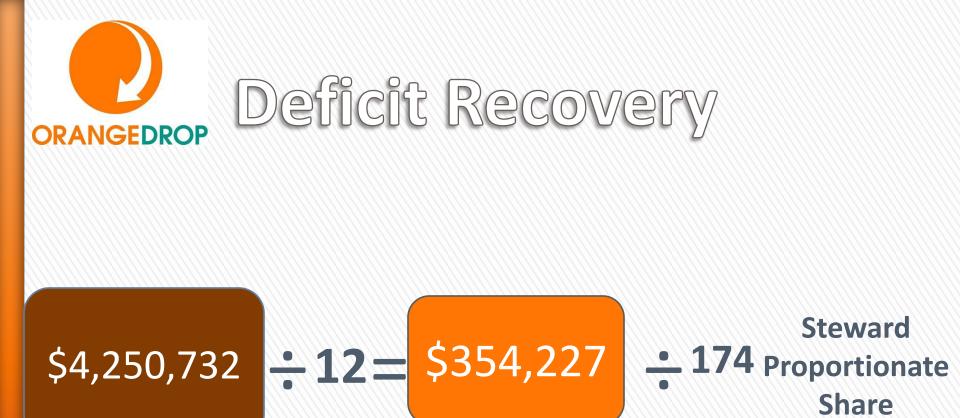

# Accumulated Deficit

| Year                  | Revenue    | Total Costs | Surplus<br>(Deficit) | Accumulated<br>Surplus (Deficit) |
|-----------------------|------------|-------------|----------------------|----------------------------------|
| July 2008 - Dec 2009  | 4,525,611  | 3,200,521   | 1,325,090            |                                  |
| 2010                  | 3,212,013  | 5,619,448   | -2,407,435           | -1,082,345                       |
| 2011                  | 3,325,975  | 6,494,362   | -3,168,387           | -4,250,732                       |
| Total at December 31, | -4,250,732 |             |                      |                                  |