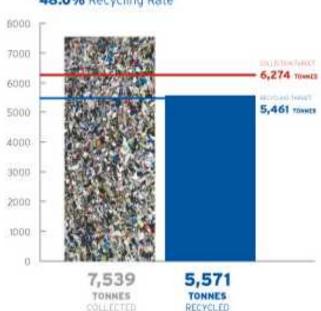

## Lessons Learned: Ontario's Recent Experience with MHSW & EPR

2011 Conference on Canadian Stewardship Halifax, Nova Scotia September 20, 2011

### Phase 1– Smooth sailing



- Launched MHSW program July 2008
- Nine materials each with its own collection & recycling target
  - Paint/coatings, solvents, batteries, pressurized containers, fertilizers, pesticides, antifreeze, oil filters and oil containers

## Managing success





#### Pressurized Containers - Non Refillable 21.6% Collection Rate 21.6% Recycling Rate



## Managing success







#### Paints & Coatings 64.9% Collection Rate 48.0% Recycling Rate



## A bigger "basket of goods"



#### Phase 2 Materials

- Fluorescent tubes and bulbs
- Fire extinguishers
- Mercury-containing devices
- Rechargeable batteries
- Pharmaceuticals
- Sharps and syringes











#### **Phase 3 Materials**

- Flammables
- Toxics
- Corrosives
- Irritants
- Reactives
- Leachate toxics







# Consumer collection network vastly expanded



- Accessibility increased overall
- 3684 collection sites
  - 92 depots
  - 3,295 R2R
  - 265 other
- 292 events



## Connecting with the Consumer





## Ontario-wide P&E campaign: \$2.5M++











#### **ONTARIO, IT'S TIME** TO CLEAN HOUSE!

There are now 22 household hazardous and special waste materials that can be collected, recycled or safely disposed of.

To find out more and locate your neighborhood dropzone.