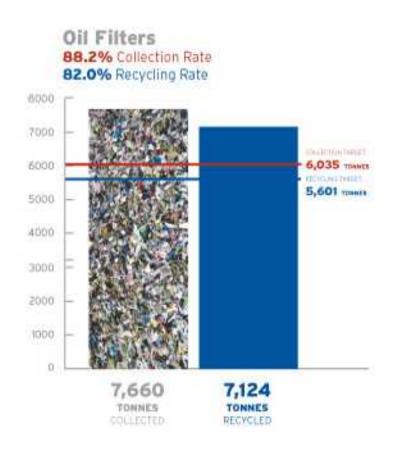

## Lessons Learned: Ontario's Recent Experience with MHSW & EPR

2011 Conference on Canadian Stewardship Halifax, Nova Scotia September 20, 2011

### Phase 1– Smooth sailing



- Launched MHSW program July 2008
- Nine materials each with its own collection & recycling target
  - Paint/coatings, solvents, batteries, pressurized containers, fertilizers, pesticides, antifreeze, oil filters and oil containers

## Managing success





#### Pressurized Containers - Non Refillable 21.6% Collection Rate 21.6% Recycling Rate



## Managing success







#### Paints & Coatings 64.9% Collection Rate 48.0% Recycling Rate



## A bigger "basket of goods"



#### Phase 2 Materials

- Fluorescent tubes and bulbs
- Fire extinguishers
- Mercury-containing devices
- Rechargeable batteries
- Pharmaceuticals
- Sharps and syringes











#### **Phase 3 Materials**

- Flammables
- Toxics
- Corrosives
- Irritants
- Reactives
- Leachate toxics







# Consumer collection network vastly expanded



- Accessibility increased overall
- 3684 collection sites
  - 92 depots
  - 3,295 R2R
  - 265 other
- 292 events



## Connecting with the Consumer





## Ontario-wide P&E campaign: \$2.5M++











#### **ONTARIO, IT'S TIME** TO CLE