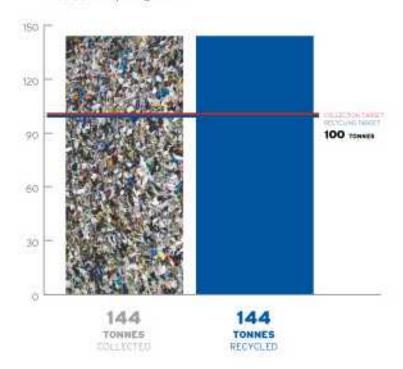

## Lessons Learned: Ontario's Recent Experience with MHSW & EPR

2011 Conference on Canadian Stewardship Halifax, Nova Scotia September 20, 2011

### Phase 1– Smooth sailing



- Launched MHSW program July 2008
- Nine materials each with its own collection & recycling target
  - Paint/coatings, solvents, batteries, pressurized containers, fertilizers, pesticides, antifreeze, oil filters and oil containers

## Managing success





#### Pressurized Containers - Non Refillable 21.6% Collection Rate 21.6% Recycling Rate



## Managing success







#### Paints & Coatings 64.9% Collection Rate 48.0% Recycling Rate



## A bigger "basket of goods"



#### Phase 2 Materials

- Fluorescent tubes and bulbs
- Fire extinguishers
- Mercury-containing devices
- Rechargeable batteries
- Pharmaceuticals
- Sharps and syringes











#### **Phase 3 Materials**

- Flammables
- Toxics
- Corrosives
- Irritants
- Reactives
- Leachate toxics







# Consumer collection network vastly expanded



- Accessibility increased overall
- 3684 collection sites
  - 92 depots
  - 3,295 R2R
  - 265 other
- 292 events



## Connecting with the Consumer





## Ontario-wide P&E campaign: \$2.5M++











#### **ONTARIO, IT'S TIME** TO CLEAN HOUSE!

There are now 22 household hazardous and special waste materials that can be col