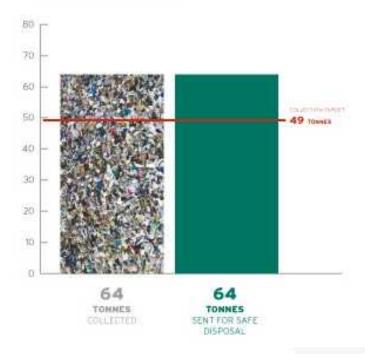

## Lessons Learned: Ontario's Recent Experience with MHSW & EPR

2011 Conference on Canadian Stewardship Halifax, Nova Scotia September 20, 2011

### Phase 1– Smooth sailing



- Launched MHSW program July 2008
- Nine materials each with its own collection & recycling target
  - Paint/coatings, solvents, batteries, pressurized containers, fertilizers, pesticides, antifreeze, oil filters and oil containers

## Managing success





#### Pressurized Containers - Non Refillable 21.6% Collection Rate 21.6% Recycling Rate



## Managing success







#### Paints & Coatings 64.9% Collection Rate 48.0% Recycling Rate



## A bigger "basket of goods"



#### Phase 2 Materials

- Fluorescent tubes and bulbs
- Fire extinguishers
- Mercury-containing devices
- Rechargeable batteries
- Pharmaceuticals
- Sharps and syringes











#### **Phase 3 Materials**

- Flammables
- Toxics
- Corrosives
- Irritants
- Reactives
- Leachate toxics







# Consumer collection network vastly expanded



- Accessibility increased overall
- 3684 collection sites
  - 92 depots
  - 3,295 R2R
  - 265 other
- 292 events



## Connecting with the Consumer





## Ontario-wide P&E campaign: \$2.5M++











#### **ONTARIO, IT'S TIME** TO CLEAN HOUSE!

There are now 22 household hazardous and special waste materials that can be collected, recycled or safely